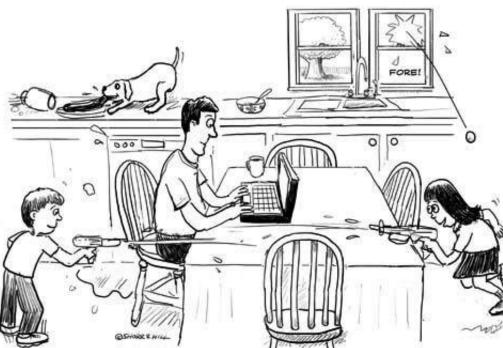

# 2. Home Office Balance

Work and care for the family in the same space

BOB WORKS FROM HOME TO ESCAPE THE DISTRACTION OF OFFICE CHIT CHAT.

Try to align your hourly break with your family's.

Set the rules with your child(ren).

If possible, arrange a work only space.