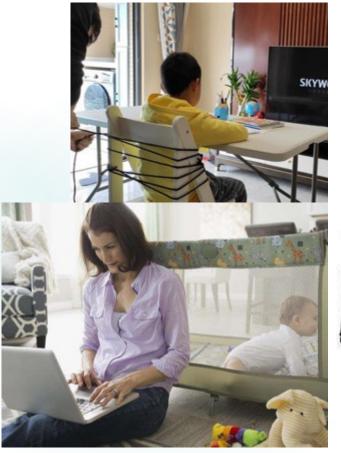

# 2. Home Office Balance

Work and care for the family in the same space

BOB WORKS FROM HOME TO ESCAPE THE DISTRACTION OF OFFICE CHIT CHAT.

Try to align your hourly break with your family's.

Set the rules with your child(ren).

If possible, arrange a work only space.